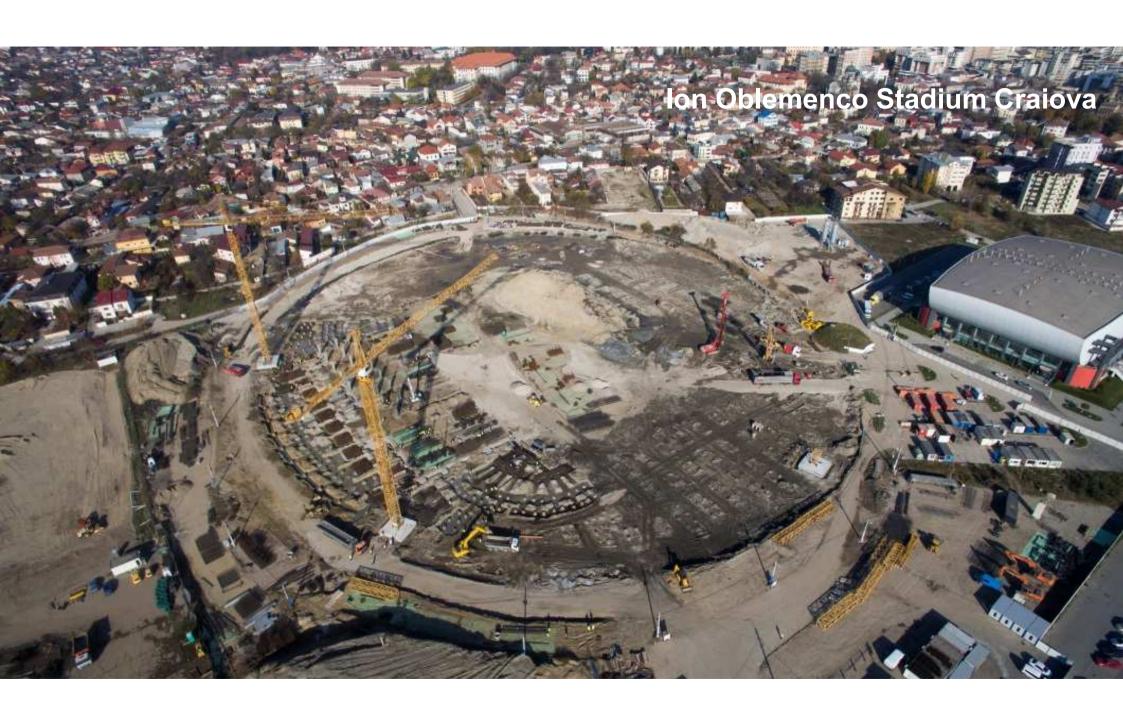

ort infrastructure

project.









We offer a full range of solutions for your tunnels, from design through execution and remediation, including excavation, special works, and lining.

Through its specialist subsidiaries Bessac and Soletanche Bachy Tunnels, the Group provides tailored solutions adapted to the needs and constraints of your tunnel projects, and can even produce its own tunnel boring machines.













# Our very large range of plant



- 300 crawler cranes
- 200 diaphragm wall plant
- 150 piling machines
- 100 vibroflots
- 200 small diameter drilling rigs
- 70 drilling machines
- **350** grouting pumps
- 30 high pressure pumps for jet grouting
- 20 tunnel boring machines











# Our people













## '70 / Mangalia Dry Docks / Bucharest Metro























# **Dacia One Offices Bucharest**





## **Maurer Panoramic Cluj Napoca**