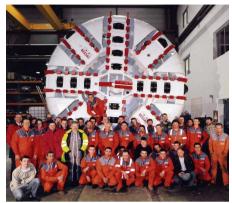

Through its specialist subsidiaries Bessac and Soletanche Bachy Tunnels, the Group provides tailored solutions adapted to the needs and constraints of your tunnel projects, and can even produce its own tunnel boring machines.