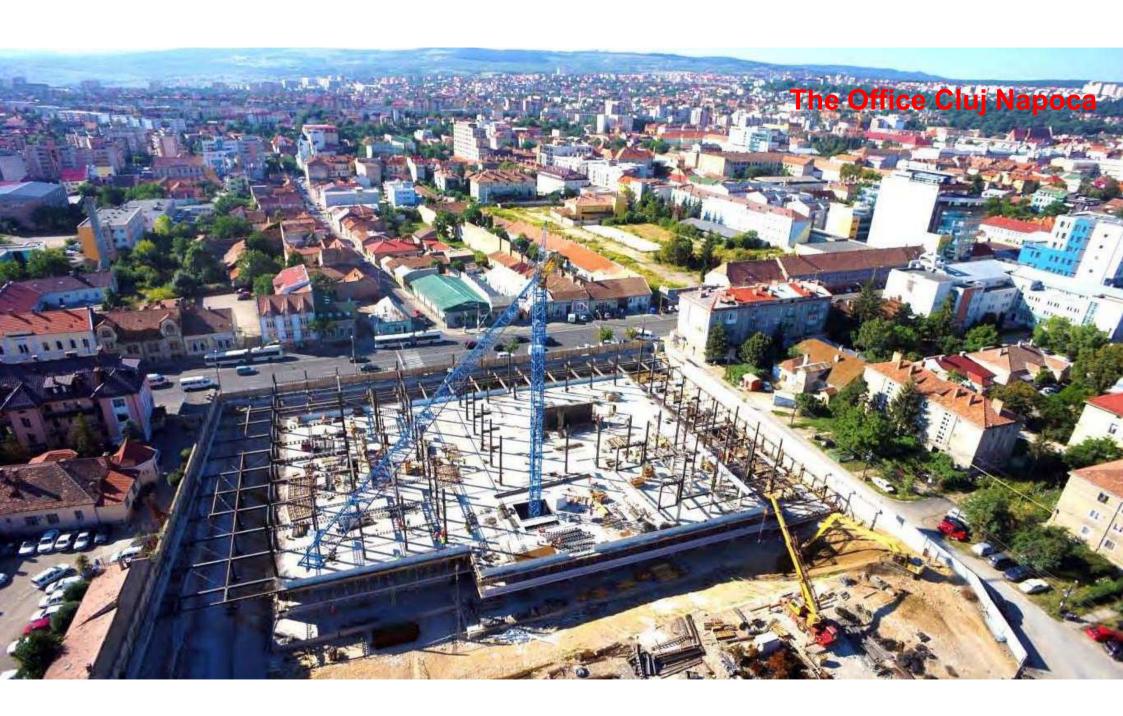

port infrastructure

project.









We offer a full range of solutions for your tunnels, from design through execution and remediation, including excavation, special works, and lining.

Through its specialist subsidiaries Bessac and Soletanche Bachy Tunnels, the Group provides tailored solutions adapted to the needs and constraints of your tunnel projects, and can even produce its own tunnel boring machines.













# Our very large range of plant



- 300 crawler cranes
- 200 diaphragm wall plant
- 150 piling machines
- 100 vibroflots
- 200 small diameter drilling rigs
- 70 drilling machines
- **350** grouting pumps
- 30 high pressure pumps for jet grouting
- 20 tunnel boring machines











# Our people













## '70 / Mangalia Dry Docks / Bucharest Metro























# **Dacia One Offices Bucharest**





## **Maurer Panoramic Cluj Napoca**