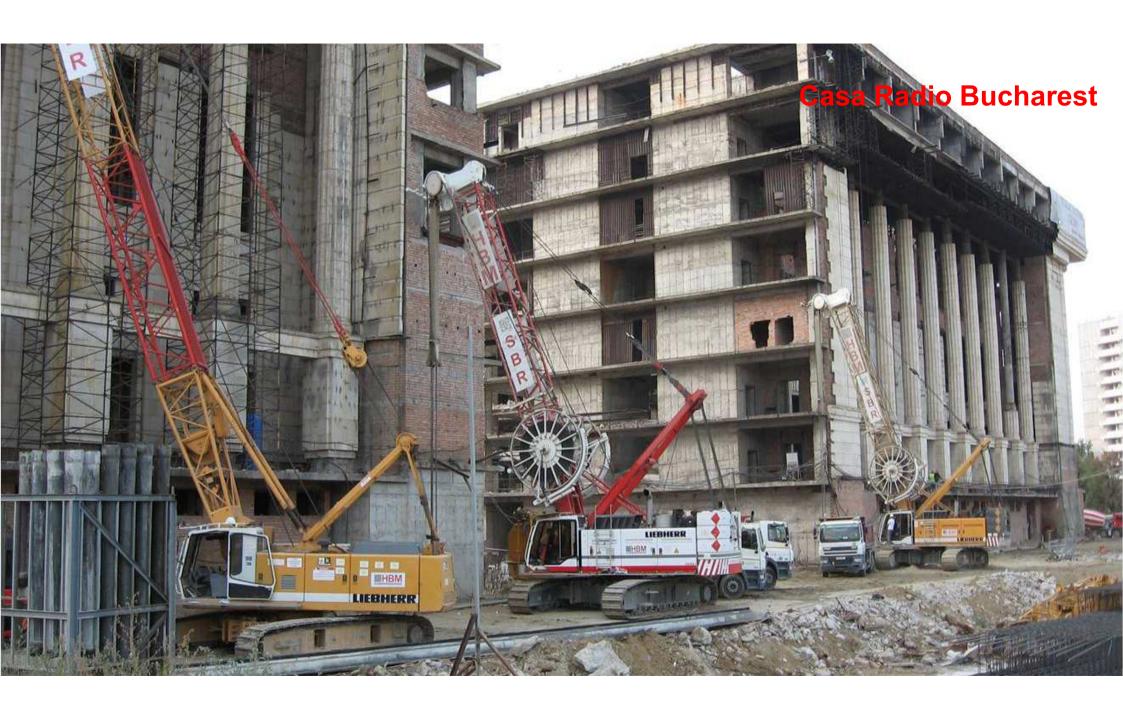

f your port infrastructure

project.









We offer a full range of solutions for your tunnels, from design through execution and remediation, including excavation, special works, and lining.

Through its specialist subsidiaries Bessac and Soletanche Bachy Tunnels, the Group provides tailored solutions adapted to the needs and constraints of your tunnel projects, and can even produce its own tunnel boring machines.













# Our very large range of plant



- 300 crawler cranes
- 200 diaphragm wall plant
- 150 piling machines
- 100 vibroflots
- 200 small diameter drilling rigs
- 70 drilling machines
- **350** grouting pumps
- 30 high pressure pumps for jet grouting
- 20 tunnel boring machines











# Our people













## '70 / Mangalia Dry Docks / Bucharest Metro























# **Dacia One Offices Bucharest**





## **Maurer Panoramic Cluj Napoca**