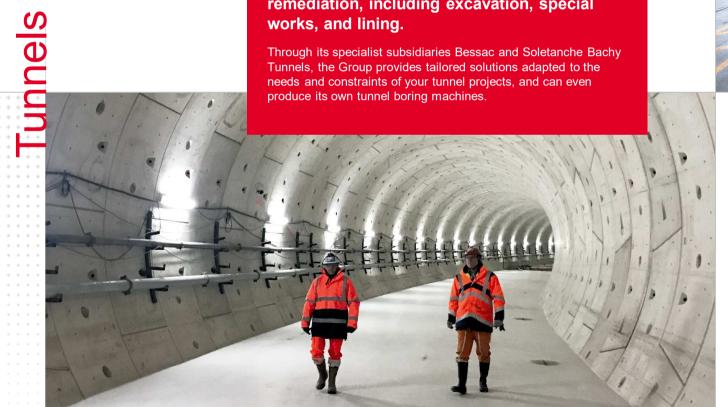

works with you to optimise management and dimension calculation of your port infrastructure

project.

We offer a full range of solutions for your tunnels, from design through execution and remediation, including excavation, special works, and lining.

Through its specialist subsidiaries Bessac and Soletanche Bachy Tunnels, the Group provides tailored solutions adapted to the needs and constraints of your tunnel projects, and can even produce its own tunnel boring machines.