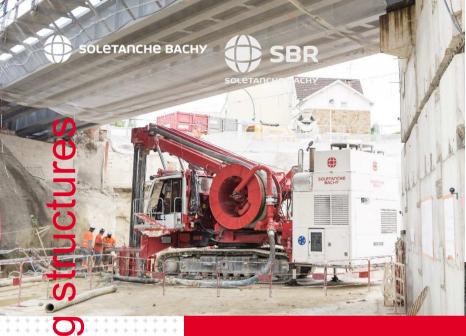

Through its specialist subsidiaries Bessac and Soletanche Bachy Tunnels, the Group provides tailored solutions adapted to the needs and constraints of your tunnel projects, and can even produce its own tunnel boring machines.