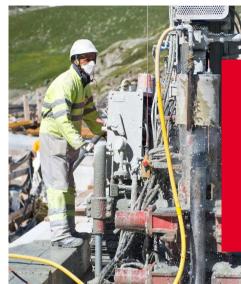

# treatment and soil

Our waterproofing techniques allow us to manage the presence of ground water to facilitate construction.

Isolating working zones, limiting water infiltration, reducing subsidence: Soletanche Bachy's range of solutions means you can find the most suitable variant for your site.

**Cut-off walls** 

Jet grouting

Contiguous bored piles

**Freezing** 

**Soil Mixing** 

Thin cut-off walls

Grouting

**Ground water** lowering