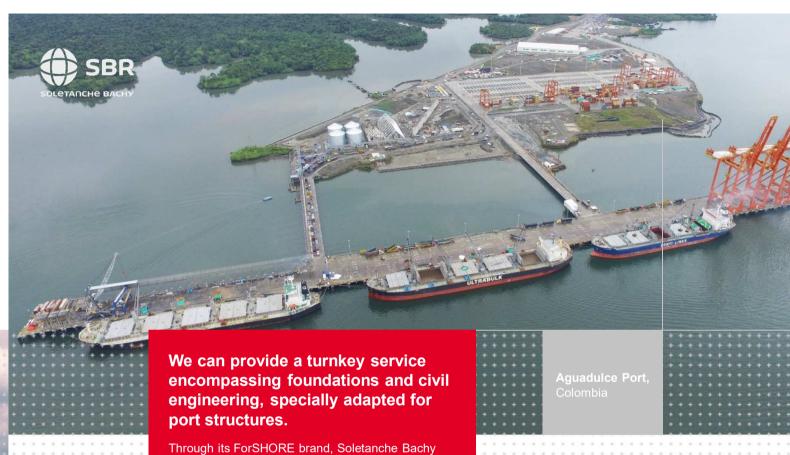

works with you to optimise management and dimension calculation of your port infrastructure

project.

We offer a full range of solutions for your tunnels, from design through execution and remediation, including excavation, special works, and lining.