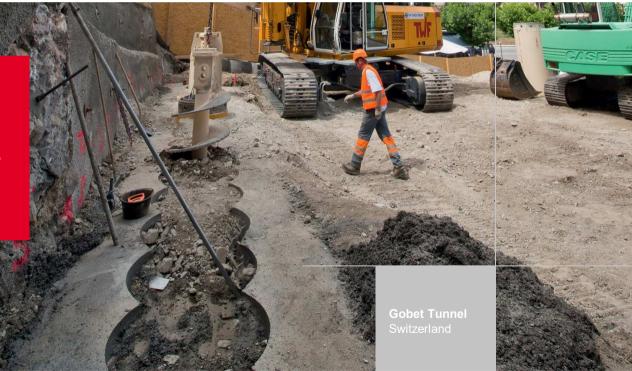

works with you to optimise management and dimension calculation of your port infrastructure

project.

We offer a full range of solutions for your tunnels, from design through execution and remediation, including excavation, special works, and lining.

Through its specialist subsidiaries Bessac and Soletanche Bachy Tunnels, the Group provides tailored solutions adapted to the needs and constraints of your tunnel projects, and can even produce its own tunnel boring machines.