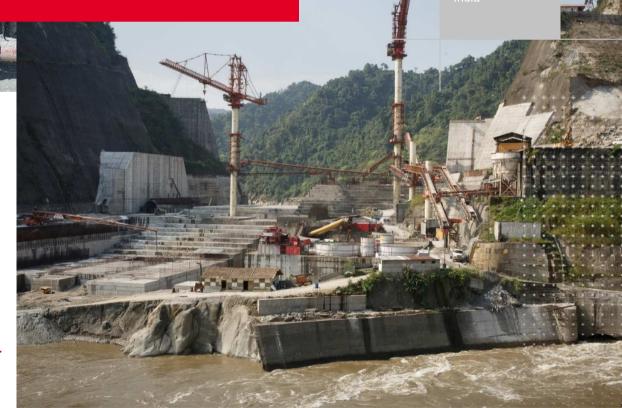

works with you to optimise management and dimension calculation of your port infrastructure

project.

We offer a full range of solutions for your tunnels, from design through execution and remediation, including excavation, special works, and lining.

Through its specialist subsidiaries Bessac and Soletanche Bachy Tunnels, the Group provides tailored solutions adapted to the needs and constraints of your tunnel projects, and can even produce its own tunnel boring machines.