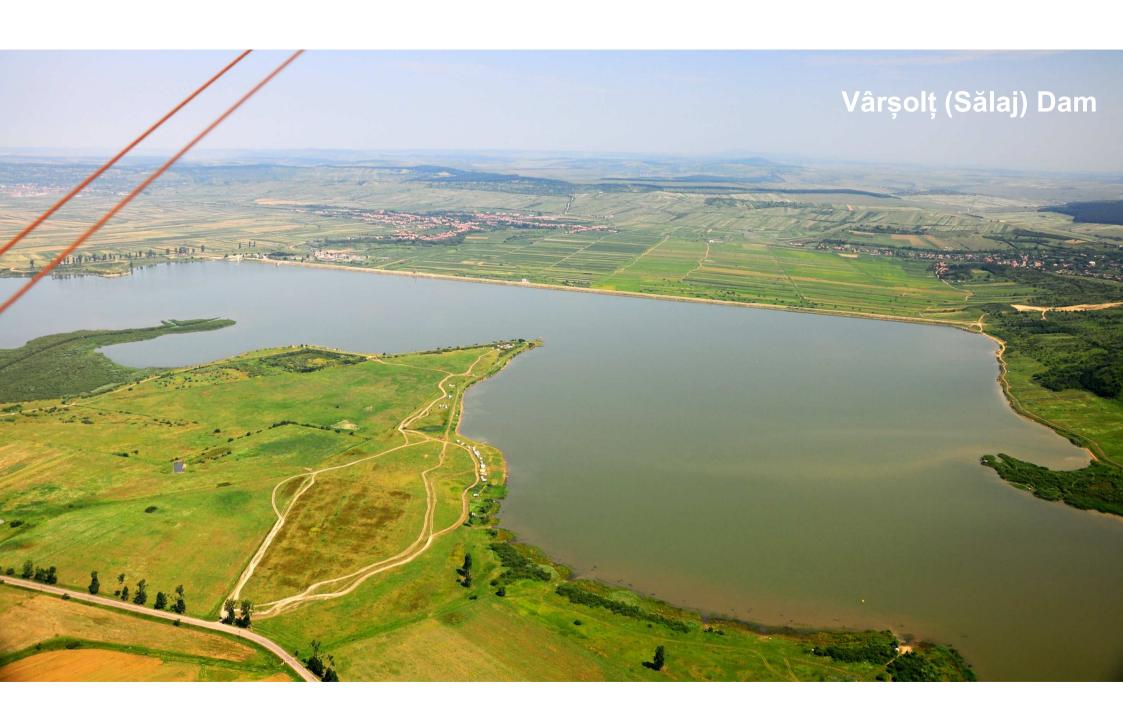

of your port infrastructure

project.









We offer a full range of solutions for your tunnels, from design through execution and remediation, including excavation, special works, and lining.

Through its specialist subsidiaries Bessac and Soletanche Bachy Tunnels, the Group provides tailored solutions adapted to the needs and constraints of your tunnel projects, and can even produce its own tunnel boring machines.













# Our very large range of plant



- 300 crawler cranes
- 200 diaphragm wall plant
- 150 piling machines
- 100 vibroflots
- 200 small diameter drilling rigs
- 70 drilling machines
- **350** grouting pumps
- 30 high pressure pumps for jet grouting
- 20 tunnel boring machines











# Our people













## '70 / Mangalia Dry Docks / Bucharest Metro























# **Dacia One Offices Bucharest**





## **Maurer Panoramic Cluj Napoca**