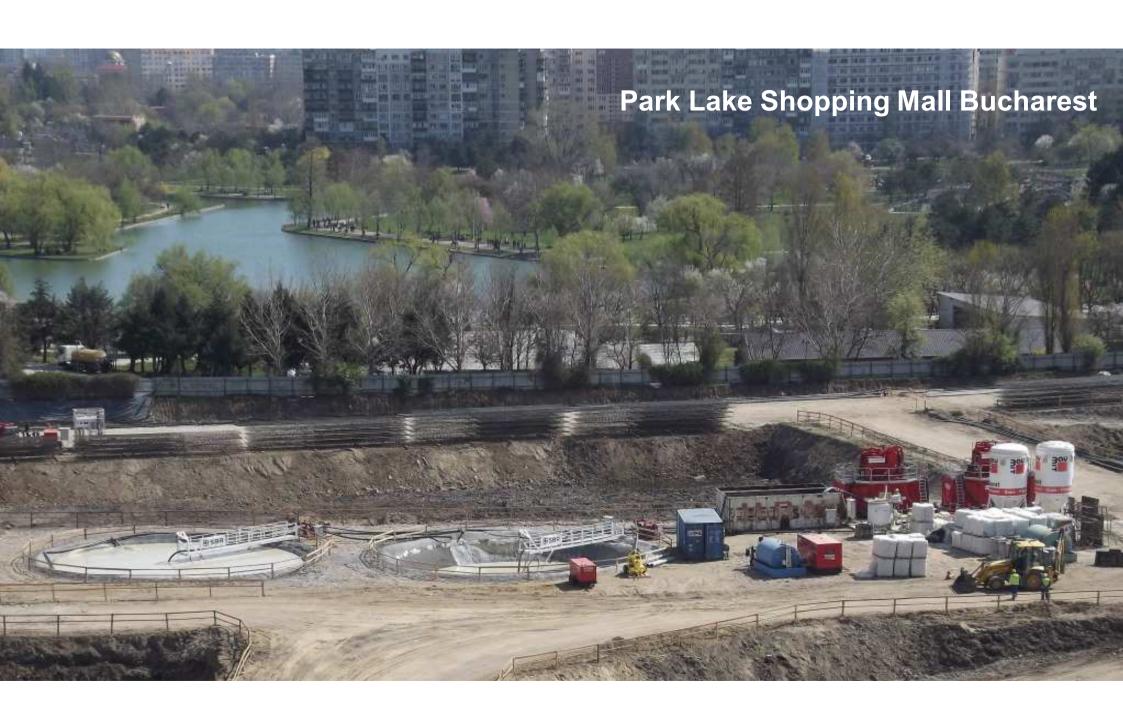

# treatment and soil

Our waterproofing techniques allow us to manage the presence of ground water to facilitate construction.

Isolating working zones, limiting water infiltration, reducing subsidence: Soletanche Bachy's range of solutions means you can find the most suitable variant for your site.

**Cut-off walls** 

Jet grouting

Contiguous bored piles

**Freezing** 

**Soil Mixing** 

Thin cut-off walls

Grouting

**Ground water** lowering