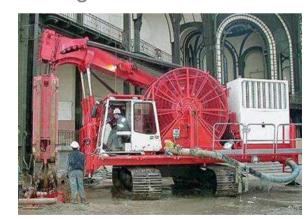

**Cut-off walls** 

Jet grouting

Contiguous bored piles

**Freezing** 

**Soil Mixing** 

Thin cut-off walls

Grouting

**Ground water** lowering

Diaphragm walls

Sprayed shotcrete

**Prefabricated panels** 

Secant piles

**Ground anchors** 

Berlin-type wall

Sheet piling

**Geomix**®