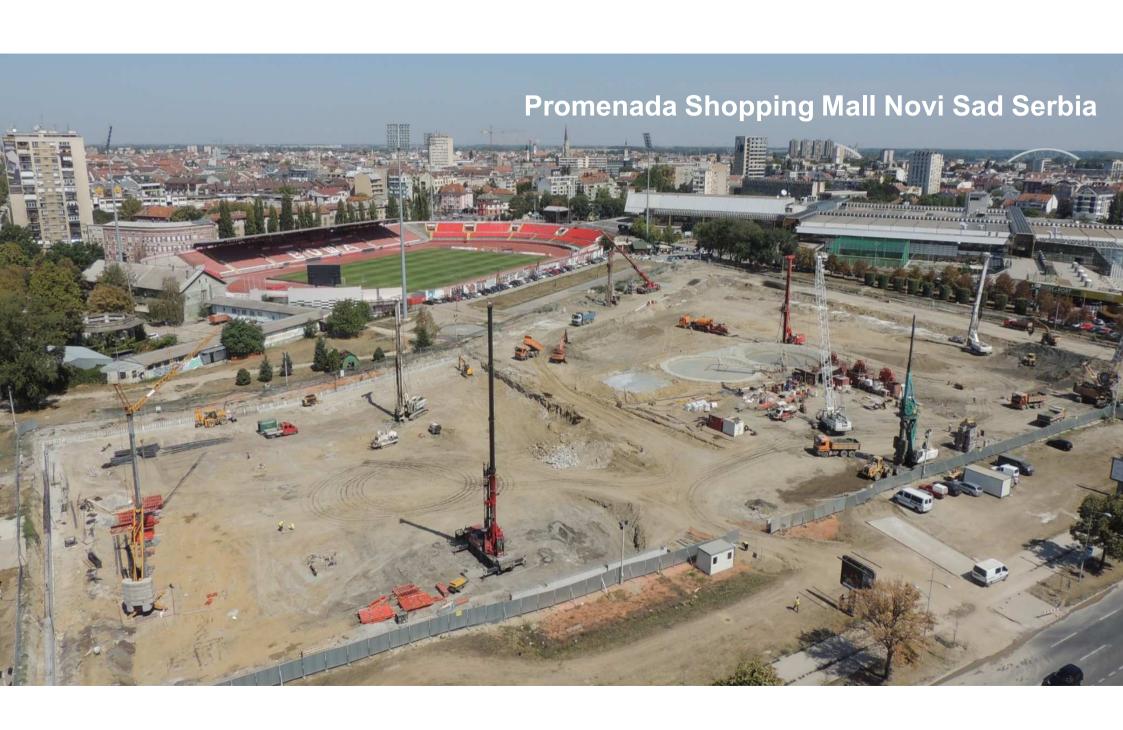

infrastructure

project.









We offer a full range of solutions for your tunnels, from design through execution and remediation, including excavation, special works, and lining.

Through its specialist subsidiaries Bessac and Soletanche Bachy Tunnels, the Group provides tailored solutions adapted to the needs and constraints of your tunnel projects, and can even produce its own tunnel boring machines.













# Our very large range of plant



- 300 crawler cranes
- 200 diaphragm wall plant
- 150 piling machines
- 100 vibroflots
- 200 small diameter drilling rigs
- 70 drilling machines
- **350** grouting pumps
- 30 high pressure pumps for jet grouting
- 20 tunnel boring machines











# Our people













## '70 / Mangalia Dry Docks / Bucharest Metro























# **Dacia One Offices Bucharest**





## **Maurer Panoramic Cluj Napoca**