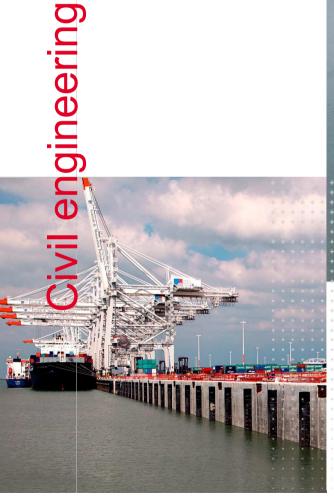

ng water infiltration, reducing subsidence: Soletanche Bachy's range of solutions means you can find the most suitable variant for your site.







**Cut-off walls** 



Jet grouting



Contiguous bored piles



**Freezing** 



**Soil Mixing** 



Thin cut-off walls



Grouting



**Ground water** lowering







Diaphragm walls



Sprayed shotcrete



**Prefabricated panels** 



Secant piles



**Ground anchors** 



Berlin-type wall



Sheet piling



**Geomix**®



Struts

Our retaining structure solutions hold back ground to allow vertical excavations in total safety.

Through our unique portfolio of dedicated solutions, our expertise in geotechnics and civil engineering, and our patented tools, Soletanche Bachy can provide the optimal solution for your construction project.











works with you to optimise management and dimension calculation of your port infrastructure

project.









We offer a full range of solutions for your tunnels, from design through execution and remediation, including excavation, special works, and lining.

Through its specialist subsidiaries Bessac and Soletanche Bachy Tunnels, the Group provides tailored solutions adapted to the needs and constraints of your tunnel projects, and can even produce its own tunnel boring machines.













# Our very large range of plant



- 300 crawler cranes
- 200 diaphragm wall plant
- 150 piling machines
- 100 vibroflots
- 200 small diameter drilling rigs
- 70 drilling machines
- **350** grouting pumps
- 30 high pressure pumps for jet grouting
- 20 tunnel boring machines











# Our peop