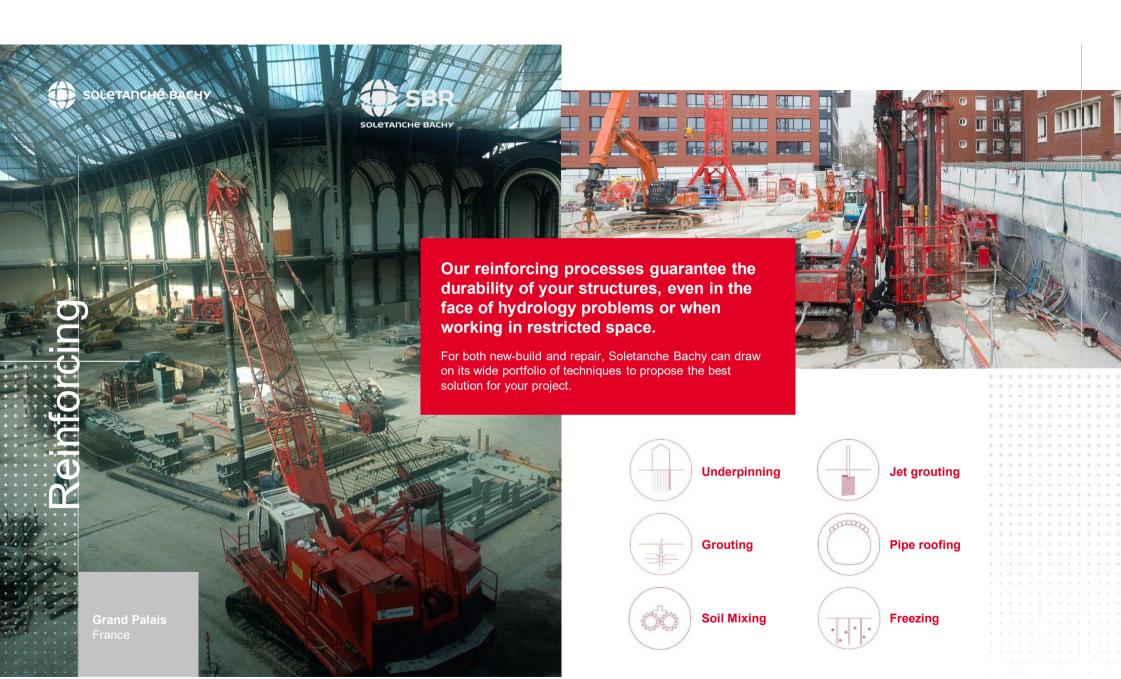

# treatment and soil

Our waterproofing techniques allow us to manage the presence of ground water to facilitate construction.

Isolating working zones, limiting water infiltration, reducing subsidence: Soletanche Bachy's range of solutions means you can find the most suitable variant for your site.

**Cut-off walls** 

Jet grouting

Contiguous bored piles

**Freezing** 

**Soil Mixing** 

Thin cut-off walls

Grouting

**Ground water** lowering