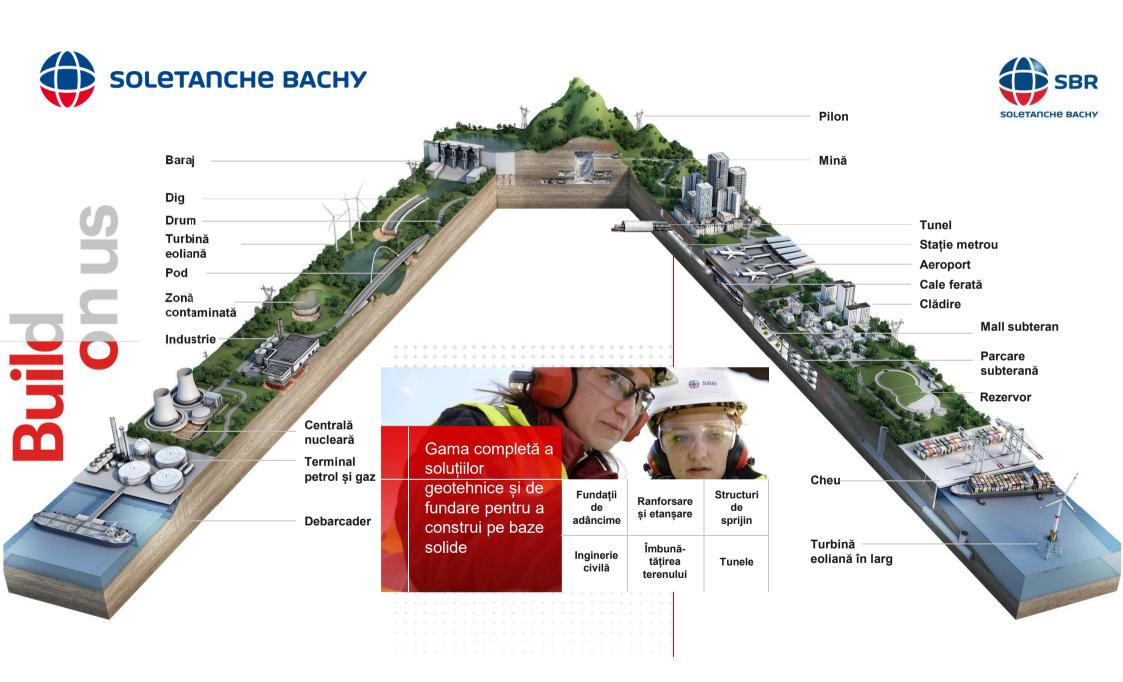

Thanks to our expertise across all deep foundation techniques, Soletanche Bachy can provide the turnkey solution best adapted to your project.

Driven piles

Plunged columns

Displacement piles

**Micropiles** 

**Bored piles** 

**Barrettes** 

# treatment and soil

Our waterproofing techniques allow us to manage the presence of ground water to facilitate construction.

Isolating working zones, limiting water infiltration, reducing subsidence: Soletanche Bachy's range of solutions means you can find the most suitable variant for your site.

**Cut-off walls** 

Jet grouting

Contiguous bored piles

**Freezing** 

**Soil Mixing** 

Thin cut-off walls

Grouting

**Ground water** lowering

Diaphragm walls

Sprayed shotcrete

**Prefabricated panels** 

Secant piles

**Ground anchors** 

Berlin-type wall

Sheet piling

**Geomix**®

Struts

Our retaining structure solutions hold back ground to allow vertical excavations in total safety.

Through our unique portfolio of dedicated solutions, our expertise in geotechnics and civil engineering, and our patented tools, Soletanche Bachy can provide the optimal solution for your construction project.

works with you to optimise management and dimension calculation of your port infrastructure

project.

We offer a full range of solutions for your tunnels, from design through execution and remediation, including excavation, special works, and lining.

Through its specialist subsidiaries Bessac and Soletanche Bachy Tunnels, the Group provides tailored solutions adapted to the needs and constraints of your tunnel projects, and can even produce its own tunnel boring machines.