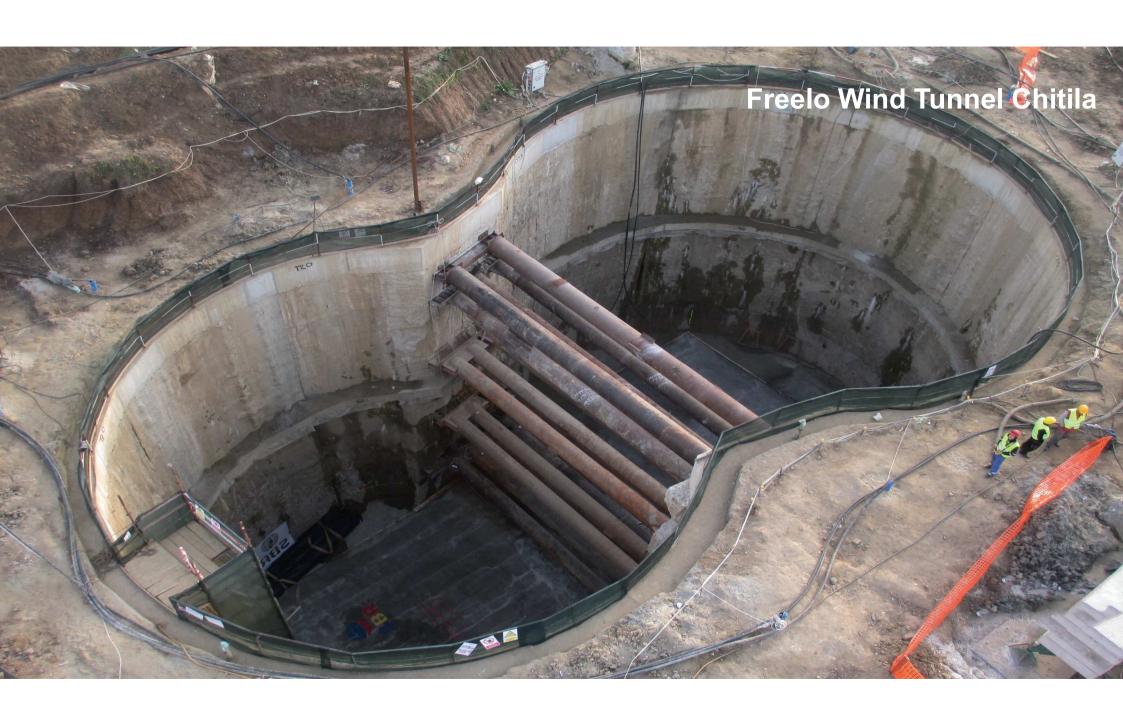

t infrastructure

project.









We offer a full range of solutions for your tunnels, from design through execution and remediation, including excavation, special works, and lining.

Through its specialist subsidiaries Bessac and Soletanche Bachy Tunnels, the Group provides tailored solutions adapted to the needs and constraints of your tunnel projects, and can even produce its own tunnel boring machines.













# Our very large range of plant



- 300 crawler cranes
- 200 diaphragm wall plant
- 150 piling machines
- 100 vibroflots
- 200 small diameter drilling rigs
- 70 drilling machines
- **350** grouting pumps
- 30 high pressure pumps for jet grouting
- 20 tunnel boring machines











# Our people













## '70 / Mangalia Dry Docks / Bucharest Metro























# **Dacia One Offices Bucharest**





## **Maurer Panoramic Cluj Napoca**