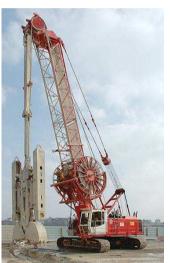

# Our very large range of plant

- 300 crawler cranes
- 200 diaphragm wall plant
- 150 piling machines
- 100 vibroflots
- 200 small diameter drilling rigs
- 70 drilling machines
- **350** grouting pumps
- 30 high pressure pumps for jet grouting
- 20 tunnel boring machines