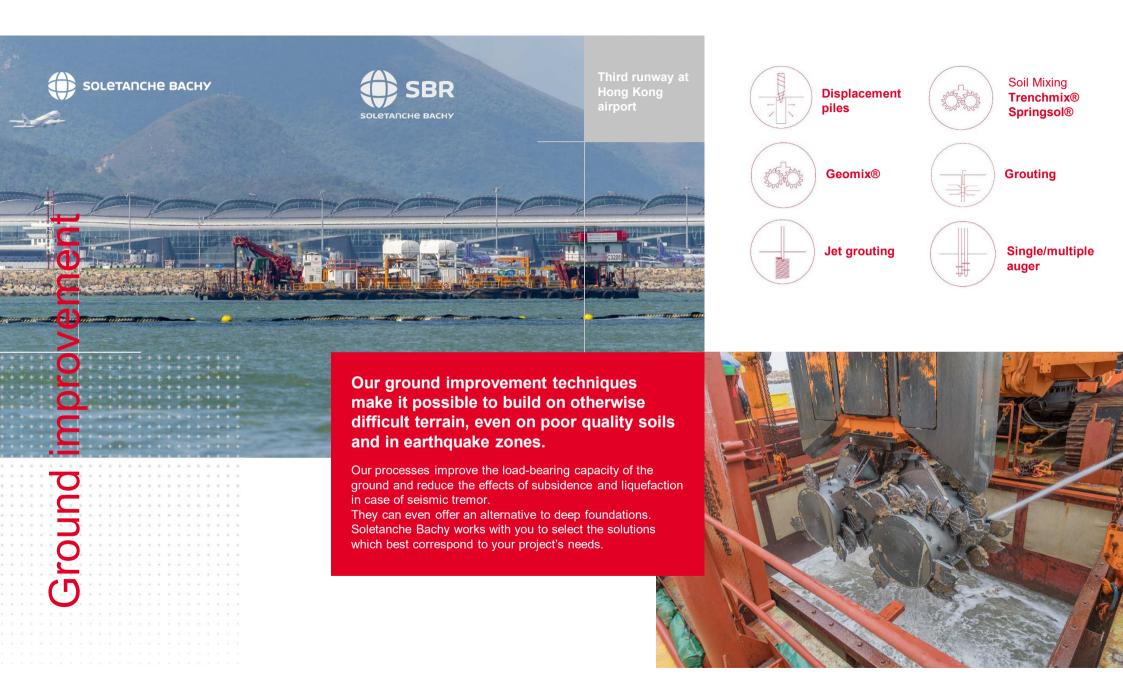

# treatment and soil

Our waterproofing techniques allow us to manage the presence of ground water to facilitate construction.

Isolating working zones, limiting water infiltration, reducing subsidence: Soletanche Bachy's range of solutions means you can find the most suitable variant for your site.

**Cut-off walls** 

Jet grouting

Contiguous bored piles

**Freezing** 

**Soil Mixing** 

Thin cut-off walls

Grouting

**Ground water** lowering

Diaphragm walls

Sprayed shotcrete

**Prefabricated panels** 

Secant piles

**Ground anchors** 

Berlin-type wall

Sheet piling

**Geomix**®

Struts

Our retaining structure solutions hold back ground to allow vertical excavations in total safety.

Through our unique portfolio of dedicated solutions, our expertise in geotechnics and civil engineering, and our patented tools, Soletanche Bachy can provide the optimal solution for your construction project.