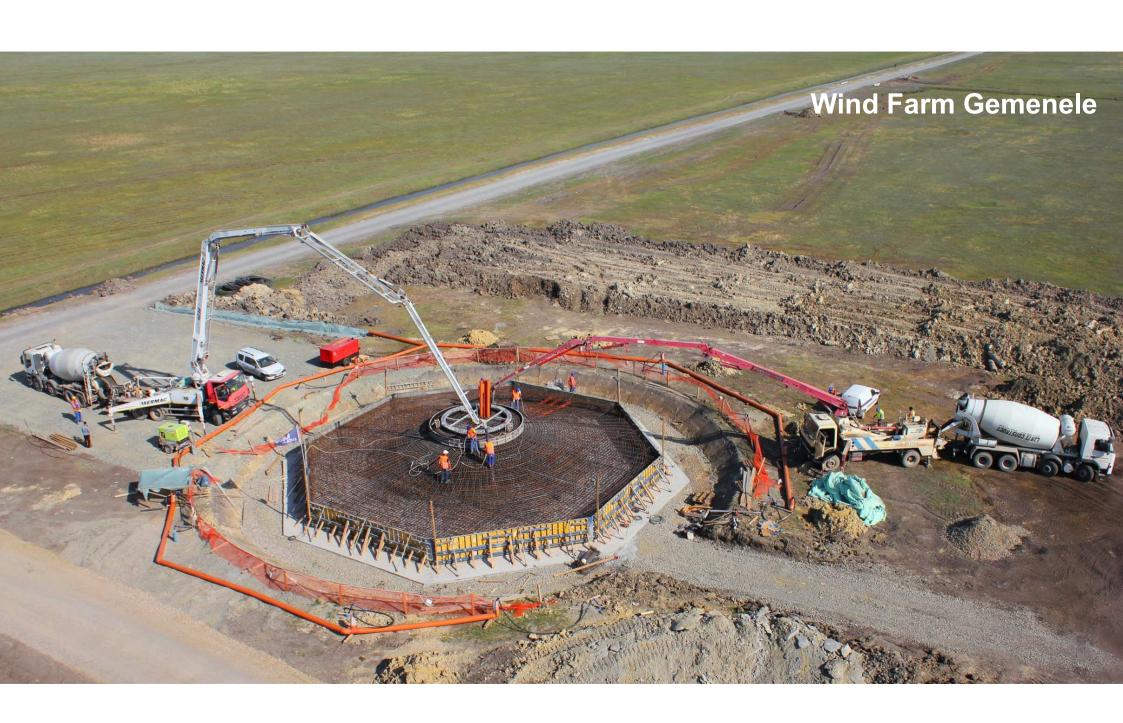

# Our very large range of plant

- 300 crawler cranes
- 200 diaphragm wall plant
- 150 piling machines
- 100 vibroflots
- 200 small diameter drilling rigs
- 70 drilling machines
- **350** grouting pumps
- 30 high pressure pumps for jet grouting
- 20 tunnel boring machines