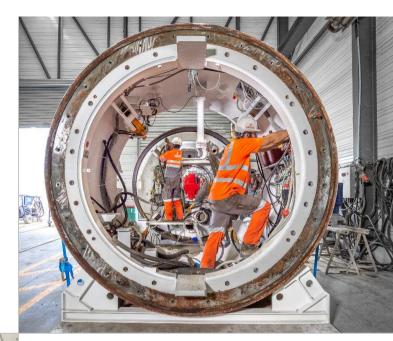

works with you to optimise management and dimension calculation of your port infrastructure

project.

We offer a full range of solutions for your tunnels, from design through execution and remediation, including excavation, special works, and lining.

Through its specialist subsidiaries Bessac and Soletanche Bachy Tunnels, the Group provides tailored solutions adapted to the needs and constraints of your tunnel projects, and can even produce its own tunnel boring machines.